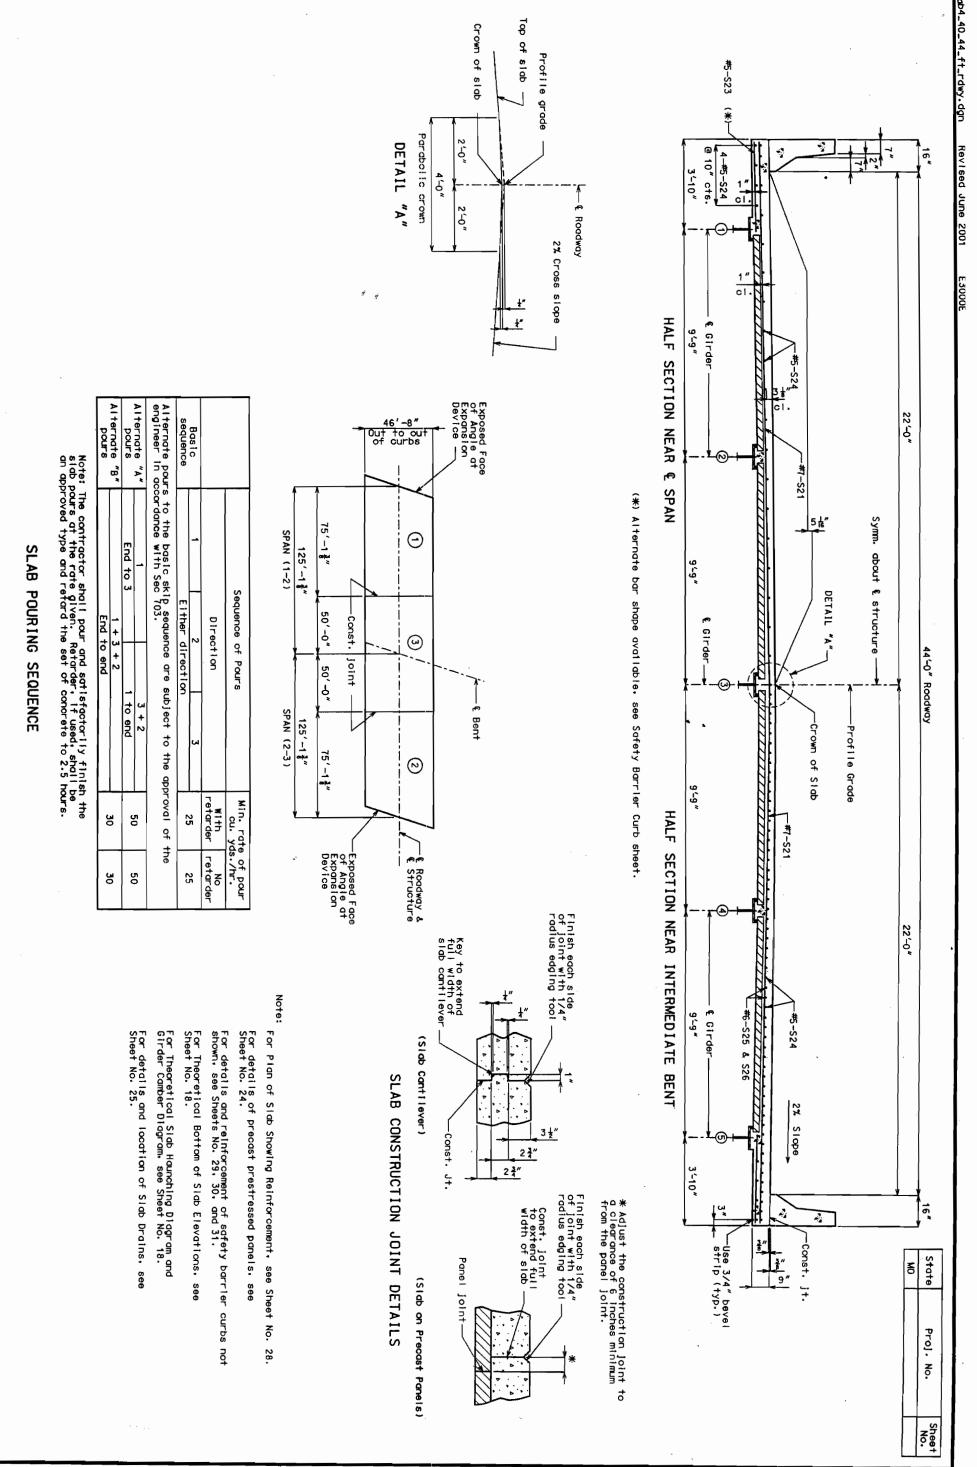

## AASHTO T-3 TRIAL DESIGN BRIDGE DESCRIPTION

State: Missouri

Trial Design Designation: MO-1

Bridge Name: Bridge Over Rte. 60

Superstructure Type: <u>Continuous steel plate girder with composite concrete deck</u>

Span Length(s): *Four spans (ft.)* 29.5-125.3-125.3-29.5

Substructure Type: <u>Three reinforced concrete columns @ Bent 2</u>

Foundation: \_\_\_\_\_

Abutments: \_\_\_\_\_

Seismic Design Category (SDC):

Seismic Design Strategy (Type 1, 2 or 3): \_\_\_\_\_