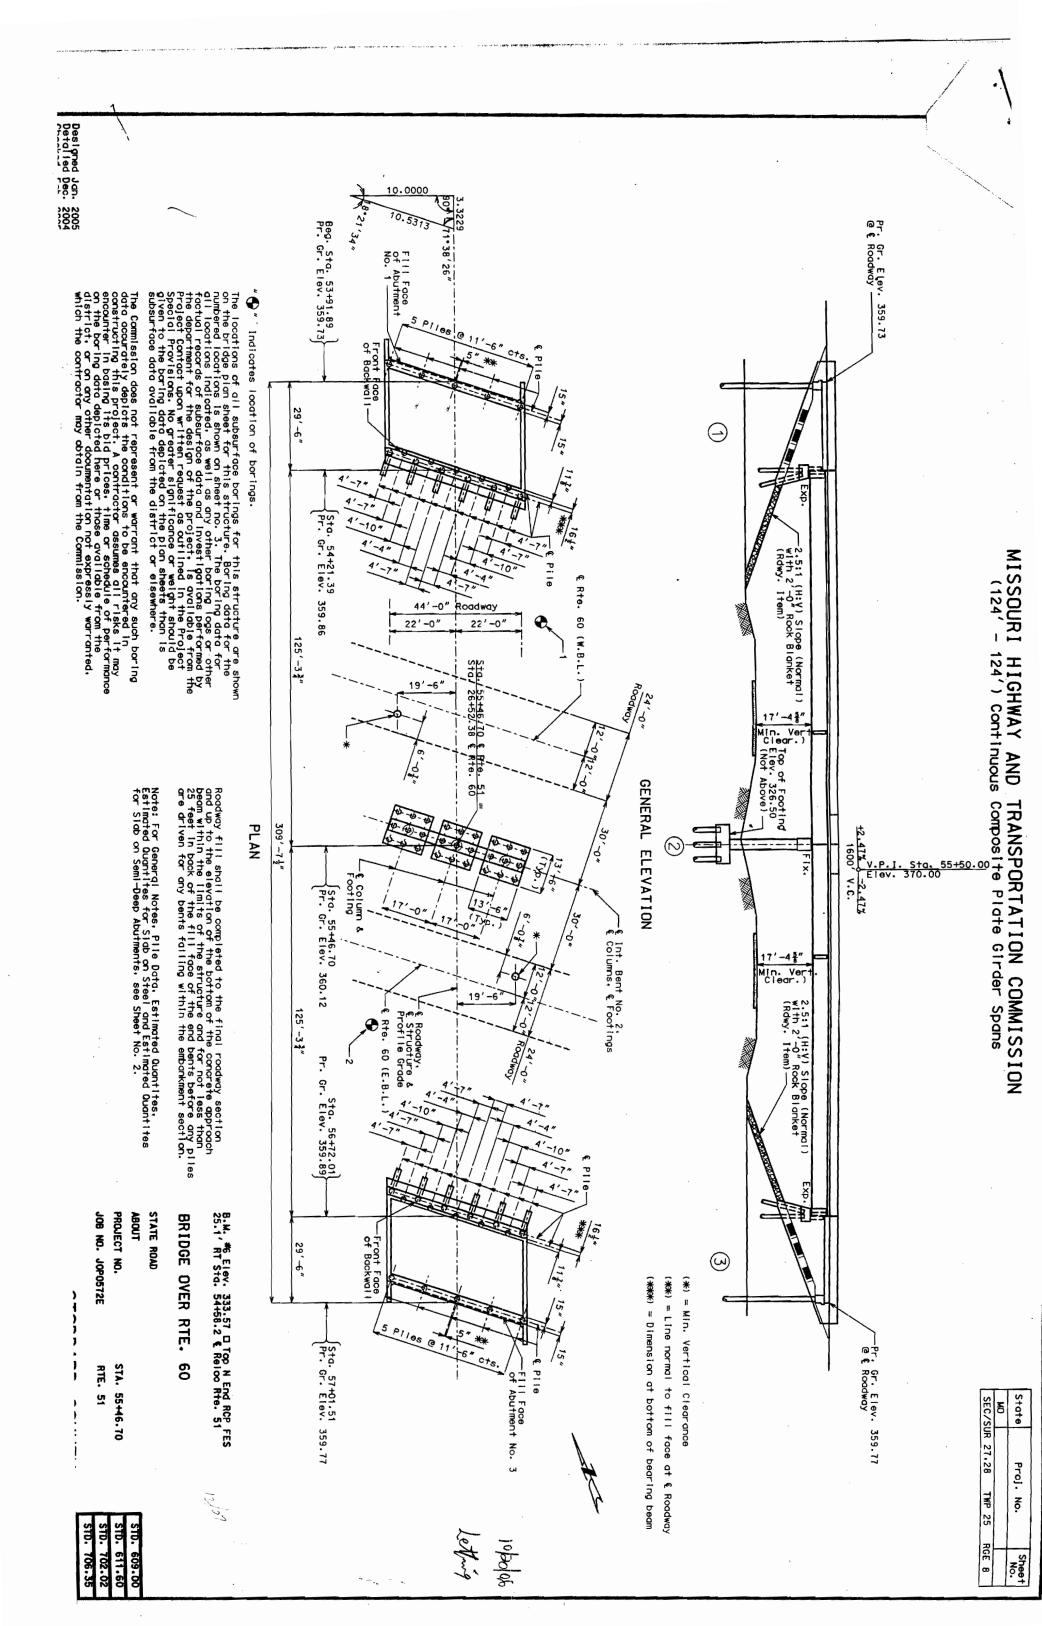

## AASHTO T-3 TRIAL DESIGN BRIDGE DESCRIPTION

State: Missouri

Trial Design Designation: MO-1

Bridge Name: Bridge Over Rte. 60

Superstructure Type: <u>Continuous steel plate girder with composite concrete deck</u>

Span Length(s): *Four spans (ft.)* 29.5-125.3-125.3-29.5

Substructure Type: <u>Three reinforced concrete columns @ Bent 2</u>

Foundation: \_\_\_\_\_

Abutments: \_\_\_\_\_

Seismic Design Category (SDC):

Seismic Design Strategy (Type 1, 2 or 3): \_\_\_\_\_